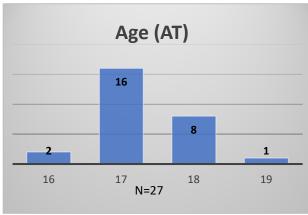

## Daily Data Dashboard – December 20, 2023 Demographics for JTDC Population Wednesday Morning Midnight Count

Total # of probation Involved youth<sup>1</sup>: 1,327











Data sources: cFive Supervisor – Probation Population and RMIS – JTDC Population

<sup>&</sup>lt;sup>1</sup> Probation Active: Any youth who is pending sentencing with an active social history, has been formally placed on probation or supervision with Cook County Juvenile Probation on the date of the report.

<sup>\*</sup>Age, Gender and Race for Criminal Court population (N=1) is not represented in this report.

## Daily Data Dashboard – December 20, 2023 Demographics for JTDC Population Wednesday Morning Midnight Count