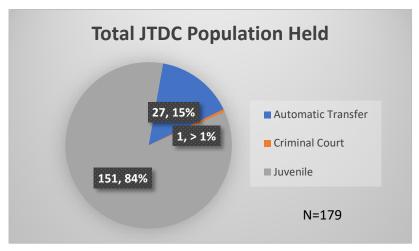

<sup>\*</sup>Age, Gender and Race for Criminal Court population (N=1) is not represented in this report.