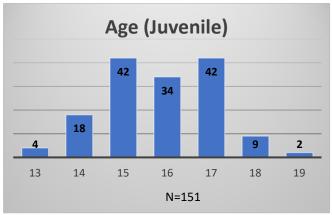

## Daily Data Dashboard – December 20, 2023 Demographics for JTDC Population Wednesday Morning Midnight Count

Total # of probation Involved youth<sup>1</sup>: 1,327











Data sources: cFive Supervisor – Probation Population and RMIS – JTDC Population

<sup>&</sup>lt;sup>1</sup> Probation Active: Any youth who is pending sentencing with an active social history, has been formally placed on probation or supervision with Cook County Juvenile Probation on the date of the report.

<sup>\*</sup>Age, Gender and Race for Criminal Court population (N=1) is not represented in this report.

## Daily Data Dashboard – December 20, 2023 Demographics for JTDC Population Wednesday Morning Midnight Count