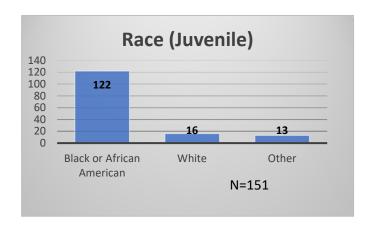

## Daily Data Dashboard – December 20, 2023 Demographics for JTDC Population Wednesday Morning Midnight Count

Total # of probation Involved youth<sup>1</sup>: 1,327











Data sources: cFive Supervisor – Probation Population and RMIS – JTDC Population

<sup>&</sup>lt;sup>1</sup> Probation Active: Any youth who is pending sentencing with an active social history, has been formally placed on probation or supervision with Cook County Juvenile Probation on the date of the report.

<sup>\*</sup>Age, Gender and Race for Criminal Court population (N=1) is not represented in this report.

## Daily Data Dashboard – December 20, 2023 Demographics for JTDC Population Wednesday Morning Midnight Count