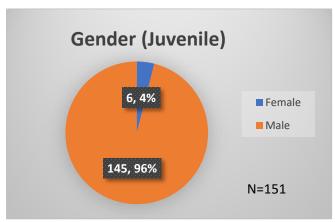

## Daily Data Dashboard – December 20, 2023 Demographics for JTDC Population Wednesday Morning Midnight Count

Total # of probation Involved youth<sup>1</sup>: 1,327











Data sources: cFive Supervisor – Probation Population and RMIS – JTDC Population

<sup>&</sup>lt;sup>1</sup> Probation Active: Any youth who is pending sentencing with an active social history, has been formally placed on probation or supervision with Cook County Juvenile Probation on the date of the report.

<sup>\*</sup>Age, Gender and Race for Criminal Court population (N=1) is not represented in this report.

## Daily Data Dashboard – December 20, 2023 Demographics for JTDC Population Wednesday Morning Midnight Count