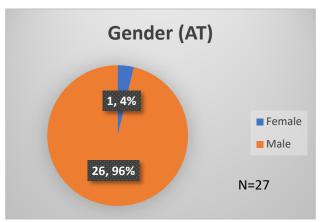

<sup>\*</sup>Age, Gender and Race for Criminal Court population (N=1) is not represented in this report.